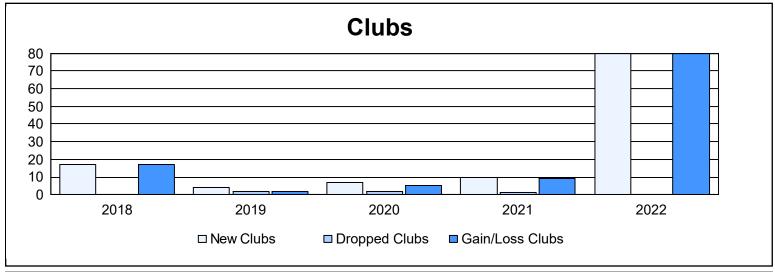

District 325 R As of June 2022 Cumulative

| Year      | New<br>Clubs | Dropped<br>Clubs | Gain/<br>Loss<br>Clubs | New<br>Members | Charter<br>Members | Reinstate<br>Members | Transfer<br>Members | Total<br>Member<br>Added | Total<br>Members<br>Dropped | Gain/<br>Loss<br>Members |
|-----------|--------------|------------------|------------------------|----------------|--------------------|----------------------|---------------------|--------------------------|-----------------------------|--------------------------|
| 2017-2018 | 17           | 0                | 17                     | 257            | 421                | 4                    | 5                   | 687                      | 420                         | 267                      |
| 2018-2019 | 4            | 2                | 2                      | 115            | 95                 | 5                    | 1                   | 216                      | 287                         | -71                      |
| 2019-2020 | 7            | 2                | 5                      | 111            | 181                | 2                    | 1                   | 295                      | 338                         | -43                      |
| 2020-2021 | 10           | 1                | 9                      | 452            | 254                | 13                   | 4                   | 723                      | 310                         | 413                      |
| 2021-2022 | 80           | 0                | 80                     | 544            | 2,033              | 24                   | 11                  | 2,612                    | 702                         | 1,910                    |
| Average   | 24           | 1                | 23                     | 296            | 597                | 10                   | 4                   | 907                      | 411                         | 495                      |