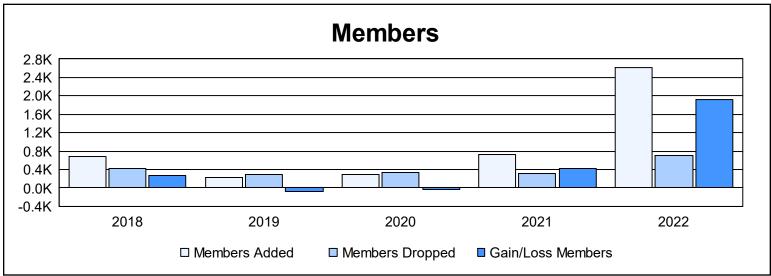

District 325 R As of June 2022 Cumulative

| Year      | New<br>Clubs | Dropped<br>Clubs | Gain/<br>Loss<br>Clubs | New<br>Members | Charter<br>Members | Reinstate<br>Members | Transfer<br>Members | Total<br>Member<br>Added | Total<br>Members<br>Dropped | Gain/<br>Loss<br>Members |
|-----------|--------------|------------------|------------------------|----------------|--------------------|----------------------|---------------------|--------------------------|-----------------------------|--------------------------|
| 2017-2018 | 17           | 0                | 17                     | 257            | 421                | 4                    | 5                   | 687                      | 420                         | 267                      |
| 2018-2019 | 4            | 2                | 2                      | 115            | 95                 | 5                    | 1                   | 216                      | 287                         | -71                      |
| 2019-2020 | 7            | 2                | 5                      | 111            | 181                | 2                    | 1                   | 295                      | 338                         | -43                      |
| 2020-2021 | 10           | 1                | 9                      | 452            | 254                | 13                   | 4                   | 723                      | 310                         | 413                      |
| 2021-2022 | 80           | 0                | 80                     | 544            | 2,033              | 24                   | 11                  | 2,612                    | 702                         | 1,910                    |
| Average   | 24           | 1                | 23                     | 296            | 597                | 10                   | 4                   | 907                      | 411                         | 495                      |